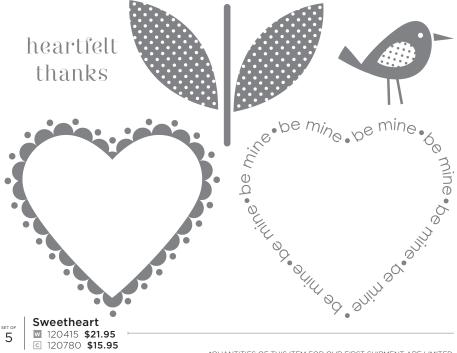

heart treat cups

Like our Sweet Treat Cups-with 100% heart!

Perfectly coordinated with the Sweetheart stamp set and the Full Heart punch, the Heart Treat Cups are the product of choice for your upcoming Valentine's Day projects. Order yours today while love is in the air!