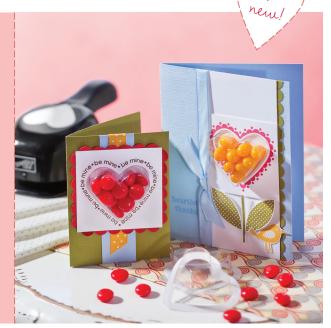

heart treat cups

Like our Sweet Treat Cups-with 100% heart!

Perfectly coordinated with the Sweetheart stamp set and the Full Heart punch, the Heart Treat Cups are the product of choice for your upcoming Valentine's Day projects. Order yours today while love is in the air!